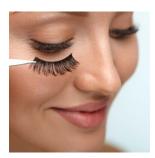

### HOW TO APPLY

STEP 01. CAREFULLY REMOVE FALSE EYE-LASHES FROM PACKING. STEP 02. USE TWEEZERS TO GRAB FALSE LASHES IN ITS CENTER. STEP 03. APPLY A GENEROUS AMOUNT OF LASH ADHESIVE TO THE FALSE EYELASH BAND.

### HOW TO APPLY

STEP 04. WAIT ABOUT 15-20 SECONDS FOR THE ADHESIVE TO GET TACKY. STEP 05. APPLY FALSE EYELASHES AS CLOSE TO YOUR LASHLINE WITHOUT TOUCHING YOUR REAL LASHES. STEP 06. WAIT FOR THE LASH ADHESIVE TO DRY CLEAR.

### HOW TO APPLY

STEP 07. APPLY YOUR FAVORITE MASCARA TO BLEND YOUR LASHES WITH THE FALSE ONES.

WWW.MISSADORO.COM

ABOUT COMPANY

WWW.MISSADORO.COM