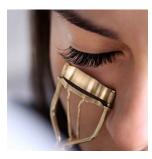

### HOW TO APPLY

STEP 01. CAREFULLY REMOVE FALSE EYE-LASHES FROM PACKING. STEP 02. USE TWEEZERS TO GRAB FALSE LASHES IN ITS CENTER. STEP 03. APPLY A GENEROUS AMOUNT OF LASH ADHESIVE TO THE FALSE EYELASH BAND.

### HOW TO APPLY

STEP 04. WAIT ABOUT 15-20 SECONDS FOR THE ADHESIVE TO GET TACKY. STEP 05. APPLY FALSE EYELASHES AS CLOSE TO YOUR LASHLINE WITHOUT TOUCHING YOUR REAL LASHES. STEP 06. WAIT FOR THE LASH ADHESIVE TO DRY CLEAR.

### HOW TO APPLY

STEP 07. APPLY YOUR FAVORITE MASCARA TO BLEND YOUR LASHES WITH THE FALSE ONES.

WWW.MISSADORO.COM

ABOUT COMPANY

WWW.MISSADORO.COM