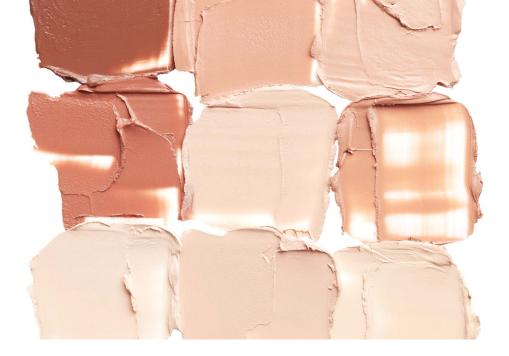

#### COSMETICS

FACE : COMPACT : CONCEALER + EYES : SHADOW. LINER : BROW KIT + LIPS : HD LIPSTICK : LIP LINER : LIP GLOSS : MATTE LIP PAINT