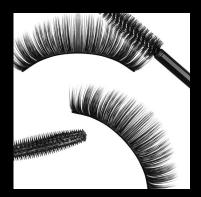

### HOW TO APPLY

STEP 07. APPLY YOUR FAVORITE MASCARA TO BLEND YOUR LASHES WITH THE FALSE ONES.

WWW.MISSADORO.COM

ABOUT COMPANY

WWW.MISSADORO.COM