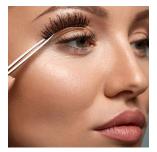

### HOW TO APPLY

STEP 01. CAREFULLY REMOVE FALSE EYE-LASHES FROM PACKING. STEP 02. USE TWEEZERS TO GRAB FALSE LASHES IN ITS CENTER. STEP 03. APPLY A GENEROUS AMOUNT OF LASH ADHESIVE TO THE FALSE EYELASH BAND.

### HOW TO APPLY

STEP 04. WAIT ABOUT 15-20 SECONDS FOR THE ADHESIVE TO GET TACKY. STEP 05. APPLY FALSE EYELASHES AS CLOSE TO YOUR LASHLINE WITHOUT TOUCHING YOUR REAL LASHES. STEP 06. WAIT FOR THE LASH ADHESIVE TO DRY CLEAR.

### HOW TO APPLY

STEP 07. APPLY YOUR FAVORITE MASCARA TO BLEND YOUR LASHES WITH THE FALSE ONES.

WWW.MISSADORO.COM

ABOUT COMPANY

WWW.MISSADORO.COM