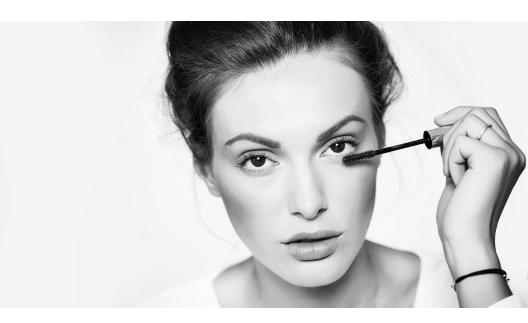

### HOW TO APPLY

STEP 01. CAREFULLY REMOVE FALSE EYE-LASHES FROM PACKING. STEP 02. USE TWEEZERS TO GRAB FALSE LASHES IN ITS CENTER. STEP 03. APPLY A GENEROUS AMOUNT OF LASH ADHESIVE TO THE FALSE EYELASH BAND.

### HOW TO APPLY

STEP 04. WAIT ABOUT 15-20 SECONDS FOR THE ADHESIVE TO GET TACKY. STEP 05. APPLY FALSE EYELASHES AS CLOSE TO YOUR LASHLINE WITHOUT TOUCHING YOUR REAL LASHES. STEP 06. WAIT FOR THE LASH ADHESIVE TO DRY CLEAR.

### HOW TO APPLY

STEP 07. APPLY YOUR FAVORITE MASCARA TO BLEND YOUR LASHES WITH THE FALSE ONES.

WWW.MISSADORO.COM

ABOUT COMPANY

WWW.MISSADORO.COM